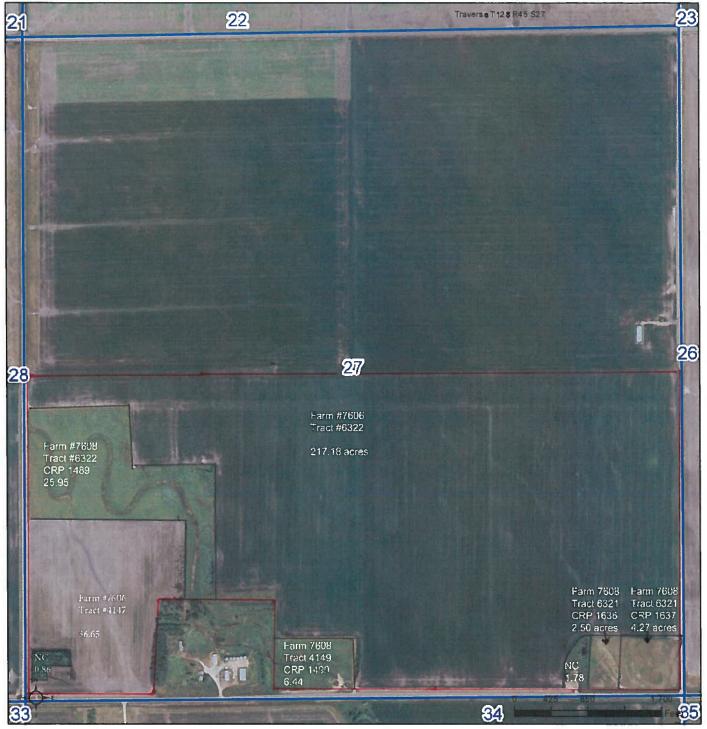

LAND LOCATED: From Wheaton, MN, 10 miles east on Cty Hwy 14. Land is located on the north side of the road.

Traverse County – 302.36± Acres / PID: 10-0119001 / Description: Sect-27 Twp-128 Range-045 / 2019 Taxes: \$9,000

### United States Department of Agriculture Farm Service Agency

Minnesota Traverse County Redpath

Section Maps T128 R45 S27 Legend

PLSS\_A\_MN

2017 NAIP Imagery

Map Created April 03, 2019

USDA FSA maps are for FSA Program administration only. This map does not represent a legal survey or reflect actual ownership; rather it depicts the public land survey information used for locational reference in Minnesota. Background imagery reflects the 2017 NAIP imagery. USDA Farm Service Agency assumes no reponsibility for actual or consequential damage incurred as result of any user's reliance on this data outside of FSA Programs.

## Traverse County, MN

FARM: 7606

Minnesota

U.S. Department of Agriculture

Prepared: 10/17/19 12:53 PM

Traverse

Farm Service Agency

Crop Year: 2020