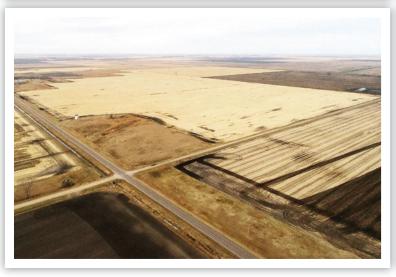

# Farmland Auction

BUYER'S PROSPECTUS

**Traverse County** 

MINNESOTA Redpath Township

OPENS: MONDAY, FEBRUARY 10

CLOSES: WEDNESDAY, FEBRUARY 19 | 10AM §

**AUCTIONEER'S NOTE:** 302± acres, sells in one tract. Includes 39.16 CRP acres. Productivity index in the low 90s.

**302**± acres

Selling in One Tract

Steffes Group, Inc. | 24400 MN Hwy 22 South, Litchfield, MN | SteffesGroup.com

Steffes Group at 320.693.9371, Scott Gillespie 320.760.3066 or Ashley Huhn 701.238.1975

The Terms and Conditions of Sale are set forth upon this page in this Buyer's Prospectus and the Earnest Money Receipt and Purchase Agreement (the "Purchase Agreement"). The information set forth is believed to be accurate. However, the owner of the properties and Steffes Group make no warranties or guaranties expressed or implied. Information contained in this document was collected from sources deemed to be reliable and is true and correct to the best of the writer's knowledge. Auctioneers and owners will not be held responsible for advertising discrepancies or inaccuracies.

LAND LOCATED: From Wheaton, MN, 10 miles east on Cty Hwy 14. Land is located on the north side of the road.

Traverse County – 302.36± Acres / PID: 10-0119001 / Description: Sect-27 Twp-128 Range-045 / 2019 Taxes: \$9,000