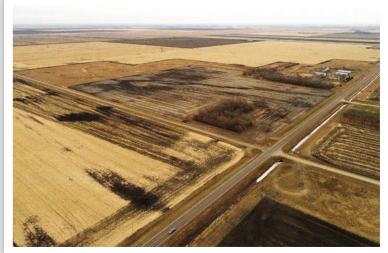

# Farmland Auction

BUYER'S PROSPECTUS

**Traverse County** 

MINNESOTA Redpath Township

OPENS: MONDAY, FEBRUARY 10

CLOSES: WEDNESDAY, FEBRUARY 19 | 10AM §

**AUCTIONEER'S NOTE:** 302± acres, sells in one tract. Includes 39.16 CRP acres. Productivity index in the low 90s.

**302**± acres

Selling in One Tract

Steffes Group, Inc. | 24400 MN Hwy 22 South, Litchfield, MN | SteffesGroup.com

Steffes Group at 320.693.9371, Scott Gillespie 320.760.3066 or Ashley Huhn 701.238.1975

The Terms and Conditions of Sale are set forth upon this page in this Buyer's Prospectus and the Earnest Money Receipt and Purchase Agreement (the "Purchase Agreement"). The information set forth is believed to be accurate. However, the owner of the properties and Steffes Group make no warranties or guaranties expressed or implied. Information contained in this document was collected from sources deemed to be reliable and is true and correct to the best of the writer's knowledge. Auctioneers and owners will not be held responsible for advertising discrepancies or inaccuracies.

LAND LOCATED: From Wheaton, MN, 10 miles east on Cty Hwy 14. Land is located on the north side of the road.

Traverse County – 302.36± Acres / PID: 10-0119001 / Description: Sect-27 Twp-128 Range-045 / 2019 Taxes: \$9,000