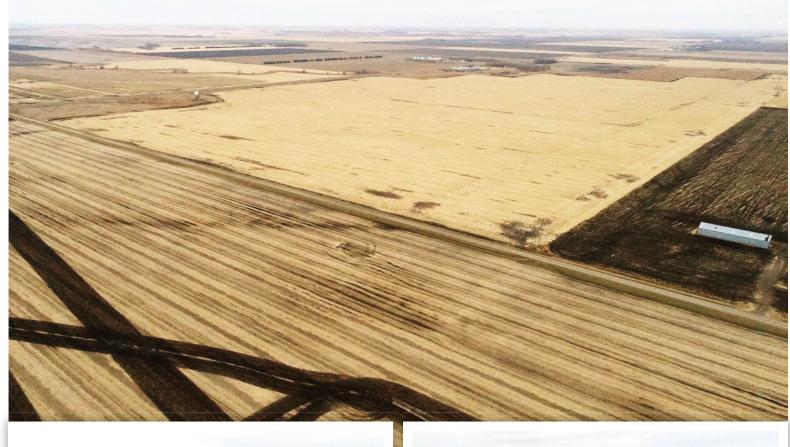

LAND LOCATED: From Wheaton, MN, 10 miles east on Cty Hwy 14. Land is located on the north side of the road.

Traverse County – 302.36± Acres / PID: 10-0119001 / Description: Sect-27 Twp-128 Range-045 / 2019 Taxes: \$9,000