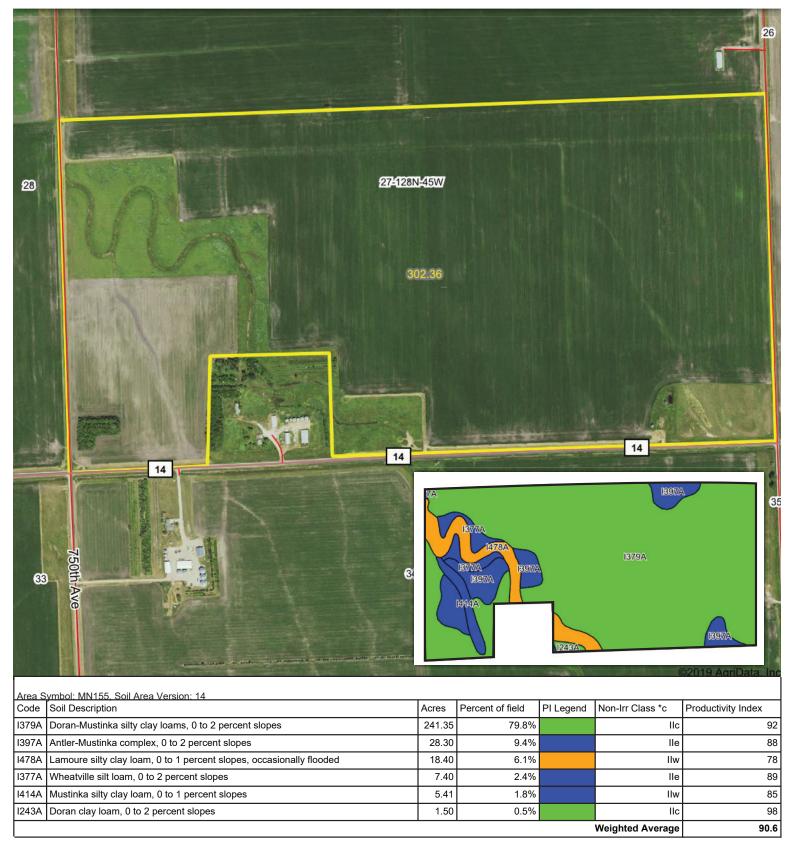

LAND LOCATED: From Wheaton, MN, 10 miles east on Cty Hwy 14. Land is located on the north side of the road.

Traverse County – 302.36± Acres / PID: 10-0119001 / Description: Sect-27 Twp-128 Range-045 / 2019 Taxes: \$9,000

<sup>\*</sup>c: Using Capabilities Class Dominant Condition Aggregation Method Soils data provided by USDA and NRCS.