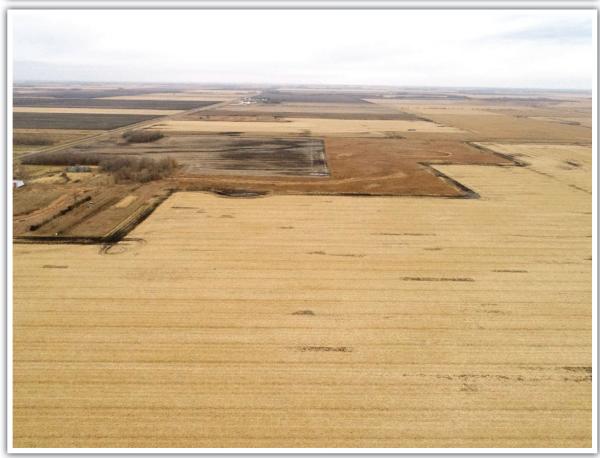

# Farmland Auction

BUYER'S PROSPECTUS

**Traverse County** 

MINNESOTA Redpath Township

OPENS: MONDAY, FEBRUARY 10

CLOSES: WEDNESDAY, FEBRUARY 19 | 10AM §

**AUCTIONEER'S NOTE:** 302± acres, sells in one tract. Includes 39.16 CRP acres. Productivity index in the low 90s.

**302**± acres

Selling in One Tract

Steffes Group, Inc. | 24400 MN Hwy 22 South, Litchfield, MN | SteffesGroup.com

Steffes Group at 320.693.9371, Scott Gillespie 320.760.3066 or Ashley Huhn 701.238.1975

The Terms and Conditions of Sale are set forth upon this page in this Buyer's Prospectus and the Earnest Money Receipt and Purchase Agreement (the "Purchase Agreement"). The information set forth is believed to be accurate. However, the owner of the properties and Steffes Group make no warranties or guaranties expressed or implied. Information contained in this document was collected from sources deemed to be reliable and is true and correct to the best of the writer's knowledge. Auctioneers and owners will not be held responsible for advertising discrepancies or inaccuracies.

LAND LOCATED: From Wheaton, MN, 10 miles east on Cty Hwy 14. Land is located on the north side of the road.

Traverse County – 302.36± Acres / PID: 10-0119001 / Description: Sect-27 Twp-128 Range-045 / 2019 Taxes: \$9,000