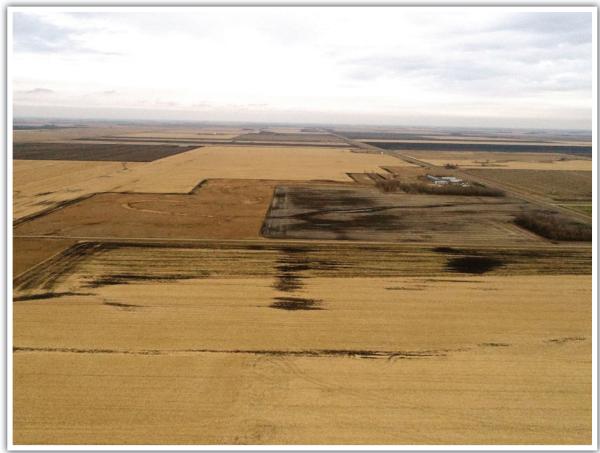

# Farmland Auction

BUYER'S PROSPECTUS

**Traverse County** 

MINNESOTA Redpath Township

OPENS: MONDAY, FEBRUARY 10

CLOSES: WEDNESDAY, FEBRUARY 19 | 10AM §

**AUCTIONEER'S NOTE:** 302± acres, sells in one tract. Includes 39.16 CRP acres. Productivity index in the low 90s.

**302**± acres

Selling in One Tract

Steffes Group, Inc. | 24400 MN Hwy 22 South, Litchfield, MN | SteffesGroup.com

Steffes Group at 320.693.9371, Scott Gillespie 320.760.3066 or Ashley Huhn 701.238.1975

The Terms and Conditions of Sale are set forth upon this page in this Buyer's Prospectus and the Earnest Money Receipt and Purchase Agreement (the "Purchase Agreement"). The information set forth is believed to be accurate. However, the owner of the properties and Steffes Group make no warranties or guaranties expressed or implied. Information contained in this document was collected from sources deemed to be reliable and is true and correct to the best of the writer's knowledge. Auctioneers and owners will not be held responsible for advertising discrepancies or inaccuracies.

LAND LOCATED: From Wheaton, MN, 10 miles east on Cty Hwy 14. Land is located on the north side of the road.

Traverse County – 302.36± Acres / PID: 10-0119001 / Description: Sect-27 Twp-128 Range-045 / 2019 Taxes: \$9,000